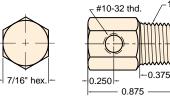

# 15090-2

1/8" NPT to #10-32 "T" Fitting

Material: Brass

Thread: 1/8" NPT to #10-32

Use: To provide connections between the two thread sizes with extra mounting convenience

Options: (-NP)

15090-3

1/8" NPT to #10-32 "X" Cross Fitting

Material: Brass

Thread: 1/8" NPT to #10-32

Use: To provide connections between the two thread sizes; can be used as a miniature manifold

Options: (-NP)