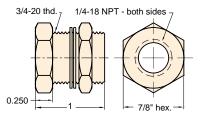

### 15029-1

Material: Brass

Options: (-NP)

Thread: O.D. - 3/4 - 20, I.D. 1/8" NPT

Locking Nut: 7/8" hex furnished with 2 steel lockwashers

Use: Provides rigid connection thru panels or bulkheads up to 1/2" thick

## 15029-2

#### 1/4" NPT Bulkhead Fitting

Material: Brass

Thread: O.D. - 3/4 - 20, I.D. 1/4" NPT

Locking Nut: 7/8" hex furnished with 2 steel lockwashers

Use: Provides rigid connection thru panels or bulkheads up to 1/2" thick