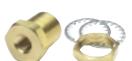

## 15027

#10-32 Bulkhead Fitting

Material: Brass

Thread: #10-32 tapped both ends

Locking Nut: 9/16" furnished with 2 steel lockwashers

Use: Provides rigid connection thru panels or bulkheads up to 1/4" thick; use with any Clippard #10-32 threaded fitting or connector