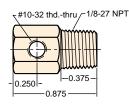

# 15090-2

1/8" NPT to #10-32 "T" Fitting

Material: Brass

Thread: 1/8" NPT to #10-32

Use: To provide connections between the two thread sizes with extra mounting convenience

Options: (-NP)

15090-3

1/8" NPT to #10-32 "X" Cross Fitting

Material: Brass

Thread: 1/8" NPT to #10-32

Use: To provide connections between the two thread sizes; can be used as a miniature manifold

Options: (-NP)