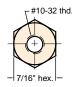

## 15027

#10-32 Bulkhead Fitting

Material: Brass

Thread: #10-32 tapped both ends

Locking Nut: 9/16" furnished with 2 steel lockwashers

Use: Provides rigid connection thru panels or bulkheads up to 1/4" thick; use with any Clippard #10-32 threaded fitting or connector