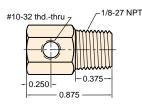

# 15090-1

Material: Brass

Thread: 1/8" NPT to #10-32

Use: To provide connections between the two thread

sizes with mounting convenience

Options: (-NP)