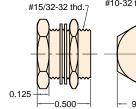

### 15029-1

Material: Brass

Options: (-NP)

Thread: O.D. - 3/4 - 20, I.D. 1/8" NPT

Locking Nut: 7/8" hex furnished with 2 steel lockwashers

Use: Provides rigid connection thru panels or bulkheads up to 1/2" thick

## 15029-2

#### 1/4" NPT Bulkhead Fitting

Material: Brass

Thread: O.D. - 3/4 - 20, I.D. 1/4" NPT

Locking Nut: 7/8" hex furnished with 2 steel lockwashers

Use: Provides rigid connection thru panels or bulkheads up to 1/2" thick