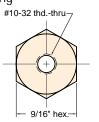

## 15027

#10-32 Bulkhead Fitting

Material: Brass

Thread: #10-32 tapped both ends

Locking Nut: 9/16" furnished with 2 steel lockwashers

Use: Provides rigid connection thru panels or bulkheads up to 1/4" thick; use with any Clippard #10-32 threaded fitting or connector