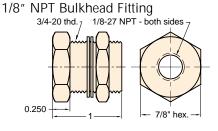

#### 1/4" NPT Bulkhead Fitting

Material: Brass

Thread: O.D. - 3/4 - 20, I.D. 1/4" NPT

Locking Nut: 7/8" hex furnished with 2 steel lockwashers

Use: Provides rigid connection thru panels or bulkheads up to 1/2" thick

Options: (-NP)